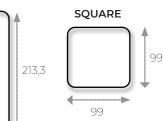

## configure your own MOZΛIC

**Different shapes of housing:** choose between vertical, horizontal or square.

Variety of colors: we adapt the background of the panel to the color you want.

**Different components:** select the components that you want your digital shower system to have.

We give you a choice between three different **shapes of housing:** horizontal, vertical or square.

In addition, you can also select the type of trim between black, gray and white.

) VARIETY OF COLORS

Snow White, Midnight Black, Ocean Blue, Fire Red, British Green, Honey Yellow, Tiger Orange or Orchid Purple are some of the colors that you can select **for the panel of your digital shower system** and that you can combine with the available trims.