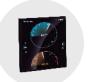

#### TFT SCREEN

Advanced TFT display with customizable faces for detailed information delivery