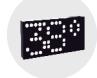

#### DOTS

Modern LED dot matrix that displays different types of data like temperature, water flow, status...