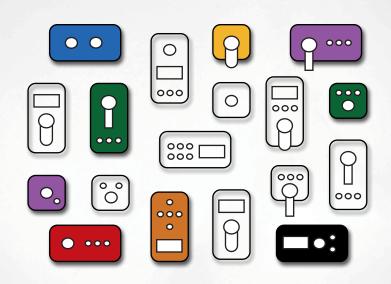

#### **3** DIFFERENT OF COMPONENTS

With buttons, with screen, with handle or rotary. Up to **five different components to choose** from to configure the different smart shower options.

#### BUTTON

Multi purpose capacitive button with RGB lighting. For functions like ON/ OFF, selector, confirmation...

#### IHANDLE

Classic handle interface that works with our iTOP digital cartridge with dislay.

4

#### ΙΤΟΡ

Digital cartridge that moves in a similar way than a mechanical valve converting movement to digital informations.

#### DOTS

Modern LED dot matrix that displays different types of data like temperature, water flow, status...

#### TFT SCREEN

Advanced TFT display with customizable faces for detailed information delivery

#### клов

Rotary device that transforms the angle selection into digital information to operate a digital mixer.