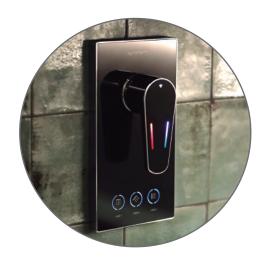

We give you a choice between three different **shapes of housing:** horizontal, vertical or square.

In addition, you can also select the type of trim between black, gray and white.

) VARIETY OF COLORS

Snow White, Midnight Black, Ocean Blue, Fire Red, British Green, Honey Yellow, Tiger Orange or Orchid Purple are some of the colors that you can select **for the panel of your digital shower system** and that you can combine with the available trims.