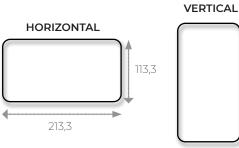

## configure your own MOZΛIC

**Different shapes of housing:** choose between vertical, horizontal or square.

Variety of colors: we adapt the background of the panel to the color you want.

**Different components:** select the components that you want your digital shower system to have.

We give you a choice between three different **shapes of housing:** horizontal, vertical or square.

In addition, you can also select the type of trim between black, gray and white.

) VARIETY OF COLORS

Snow White, Midnight Black, Ocean Blue, Fire Red, British Green, Honey Yellow, Tiger Orange or Orchid Purple are some of the colors that you can select **for the panel of your digital shower system** and that you can combine with the available trims.