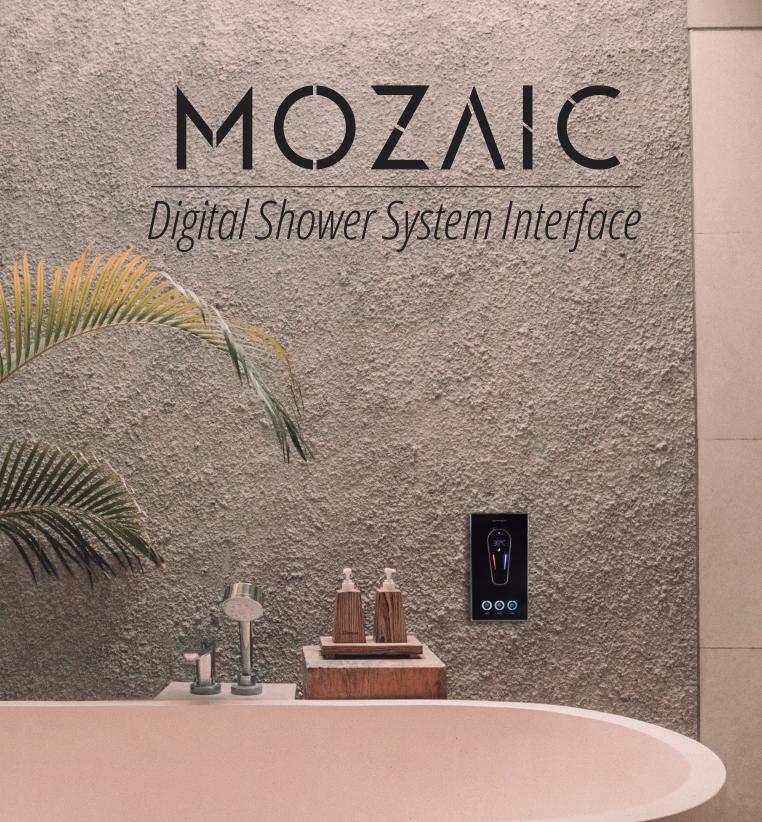

# ΜΟΖΛΙΟ

Digital Shower System Interface design program by Sedal that allows manufacturers to develop a UI in record time with little investment.

Combining pre-designed components in a free canvas, it is possible to virtually design any combination and have a customized interface for your new shower projects.

MOZAIC, Sedal's configurable Digital Shower System with which **you can choose from an infinite number of combinations** so you never have to give up your style and needs in record time and with a little investment.