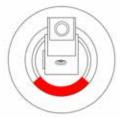

### Saving energy

The TR technology allows energy saving thanks to rotating limiters. It also enables anti-scalding safety feature, limiting maximum temperature in 7 selectable stops.

Open at 45°

Open at 21°