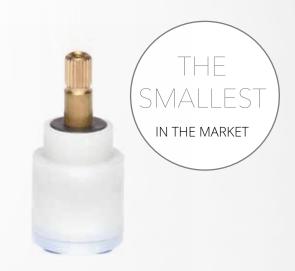

# **VERSIONS**

GI-25

These cartridges are specially conceived for slim and designer faucets, providing high performance while keeping a small footprint.

GI-35 & GI-40

Sedal offers a wide range of revolving 35mm and 40 mm cartridges with different versions to help with any manufacturers needs: