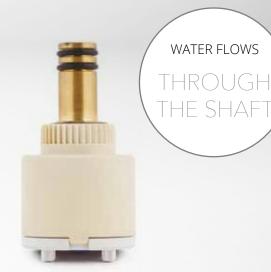

- with and without distributor (high-low base)
- with plastic lever
- · with metal lever
- energy saving

SC-35

In this revolving cartridge, the water is delivered through the center of the shaft for very specific designer applications..