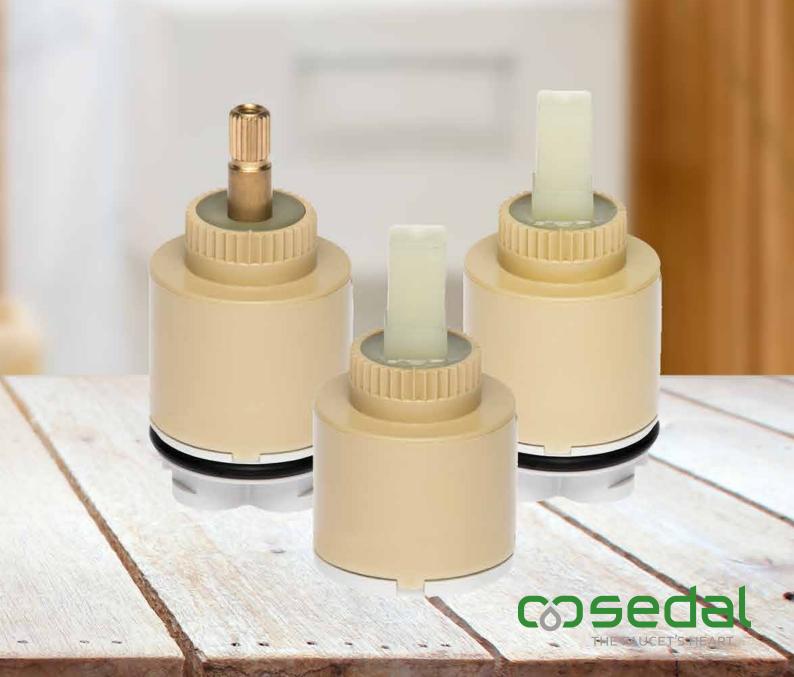

# REVOLVING CARTRIDGES

25, 35 & 40mm RANGE

Revolving cartridges mix hot and cold water by rotating a metallic or plastic lever, delivering a fixed flow rate.

## **FEATURES**