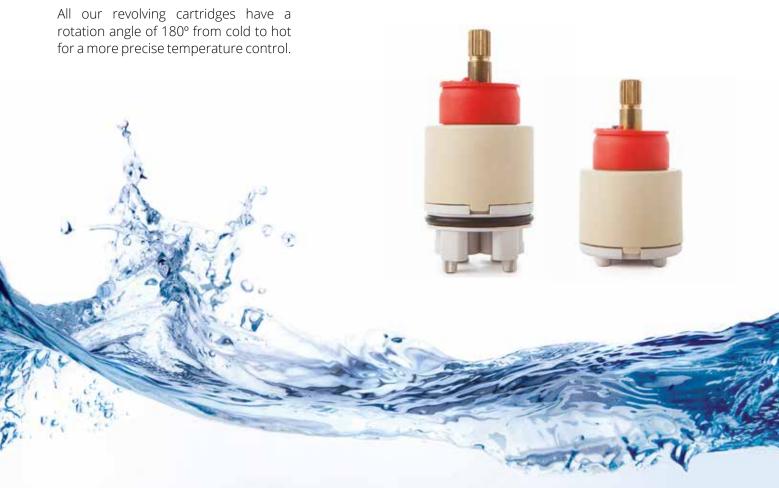

# REVOLVING CARTRIDGES

25, 35 & 40mm RANGE

Revolving cartridges mix hot and cold water by rotating a metallic or plastic lever, delivering a fixed flow rate.

### 180° Rotation angle