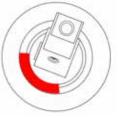

### Saving energy

The TR technology allows energy saving thanks to rotating limiters. It also enables anti-scalding safety feature, limiting maximum temperature in 7 selectable stops.

Open at 45°

Open at 21°