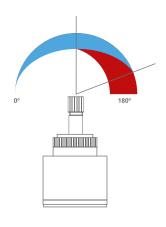

#### Revolving progressive movement

Revolving cartridges have a rotation angle from cold to hot to provide control of the water flow to the initial mixing point. Then the hot and cold water start mixing progressively. This smooth movement provides comfort operation to the user.

### 180° Rotation angle